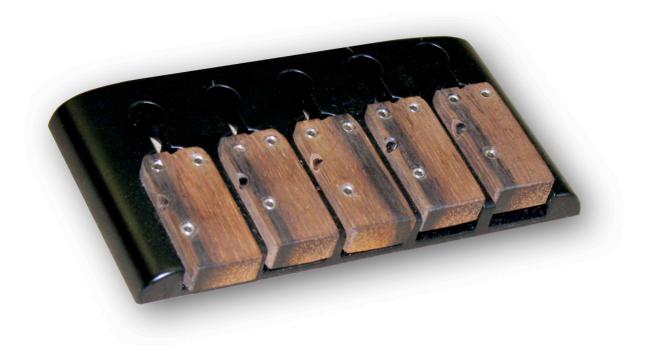

## Eyb Fretless Bridge "Dominique Di Piazza"

This bass bridge makes it possible to play fretless sonds on a fretted bass. The rosewood saddles are slightly arced on the top.

## DDP fretless bridge, black

Level, angle and intonation are adjustable. The screw from the side locks the saddle in its position. The installation should be done by an experienced technician.

Price: 40,00 €/string