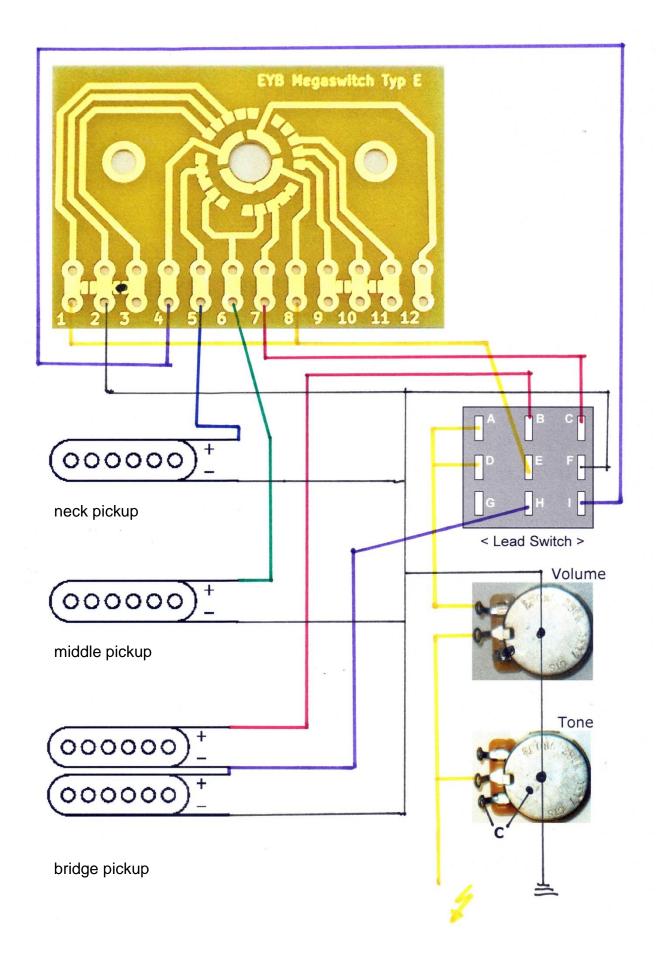

## Eyb Megaswitch® 3.0 Typ E

## 2 single coils + Eybbucker, with lead switch

Recommended magnet polarities: N S N/S

| position                                                               | sound                                                                                                                                                                                 | lead switch p              | oos 1                                                                                                 | hum ca | hum cancelling |                |   |  |
|------------------------------------------------------------------------|---------------------------------------------------------------------------------------------------------------------------------------------------------------------------------------|----------------------------|-------------------------------------------------------------------------------------------------------|--------|----------------|----------------|---|--|
| 1<br>2<br>3<br>4<br>5                                                  | neck pickup<br>neck- and middle pickup<br>Neck side coil of the Eybbucker and neck pickup<br>Bridge side coil of the Eybbucker and middle pickup<br>Bridge side coil of the Eybbucker |                            |                                                                                                       |        |                |                |   |  |
|                                                                        | sound lead switch pos 2                                                                                                                                                               |                            |                                                                                                       |        |                |                |   |  |
|                                                                        | Eybbucker                                                                                                                                                                             |                            |                                                                                                       |        |                |                |   |  |
| terminal                                                               | wires                                                                                                                                                                                 |                            |                                                                                                       |        |                |                |   |  |
| 1<br>2<br>3<br>4                                                       | Connect with terminal 8 8<br>ground<br>connect with terminal 2 over soldering bridge<br>lead switch D                                                                                 |                            |                                                                                                       |        |                |                |   |  |
| 5<br>6<br>7<br>8<br>9<br>10<br>11<br>12                                | neck pickup +pole<br>middle pickup +pole<br>lead switch I<br>lead switch E<br>free<br>free                                                                                            | lead switch, on/on, 3-pole |                                                                                                       |        |                |                |   |  |
|                                                                        |                                                                                                                                                                                       | n I                        | <switch< td=""><td colspan="3">ing direction&gt;</td></switch<>                                       |        |                | ing direction> |   |  |
|                                                                        |                                                                                                                                                                                       |                            | A = D = output<br>B = Eybbucker +pole                                                                 |        | А              | В              | С |  |
|                                                                        | free<br>free                                                                                                                                                                          |                            | C = megaswitch termin<br>D = A = output                                                               | al 7   | D              | Е              | F |  |
| permanente connections:<br>all –poles and shielding wires<br>to ground |                                                                                                                                                                                       |                            | E = megaswitch termin<br>F = ground<br>G = free<br>H = Eybbucker serial lin<br>I = megaswitch termina | ık     | G              | Н              | I |  |